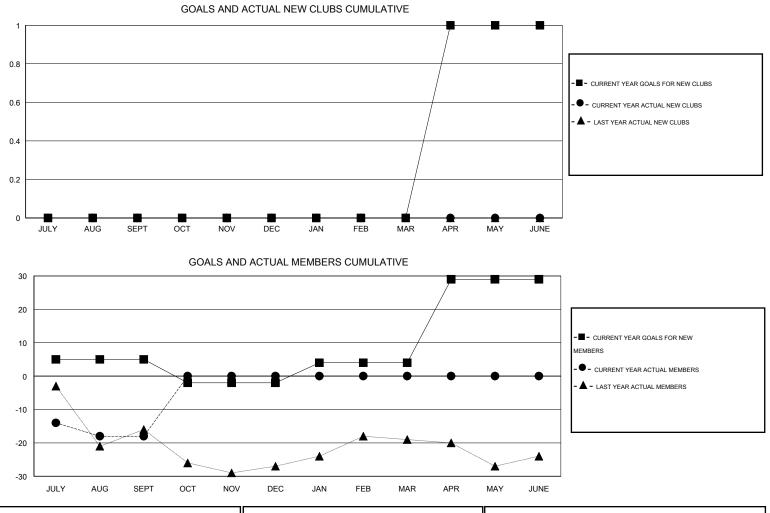

## GMT: JERRY SMITH

| LOCATION OHIO |
|---------------|
|---------------|

| Clubs         |                  |                   |                  | Members          |               |                       |                                     |                    |                  |  |
|---------------|------------------|-------------------|------------------|------------------|---------------|-----------------------|-------------------------------------|--------------------|------------------|--|
|               | RESU             | LTS FOR 2014-2015 | i                |                  |               | RESULTS FOR 2014-2015 |                                     |                    |                  |  |
| QUARTER       | NEW CLUB<br>GOAL | NEW CLUBS         | DROPPED<br>CLUBS | NET<br>GAIN/LOSS | QUARTER       | NEW MEMBER<br>GOAL    | CHARTER AND<br>NEW MEMBERS<br>ADDED | DROPPED<br>MEMBERS | NET<br>GAIN/LOSS |  |
| JULY/AUG/SEPT | 0                | 0                 | 0                | 0                | JULY/AUG/SEPT | 5                     | 12                                  | 30                 | -18              |  |
| OCT/NOV/DEC   | 0                | 0                 | 0                | 0                | OCT/NOV/DEC   | -7                    | 0                                   | 0                  | 0                |  |
| JAN/FEB/MAR   | 0                | 0                 | 0                | 0                | JAN/FEB/MAR   | 6                     | 0                                   | 0                  | 0                |  |
| APR/MAY/JUNE  | 1                | 0                 | 0                | 0                | APR/MAY/JUNE  | 25                    | 0                                   | 0                  | 0                |  |